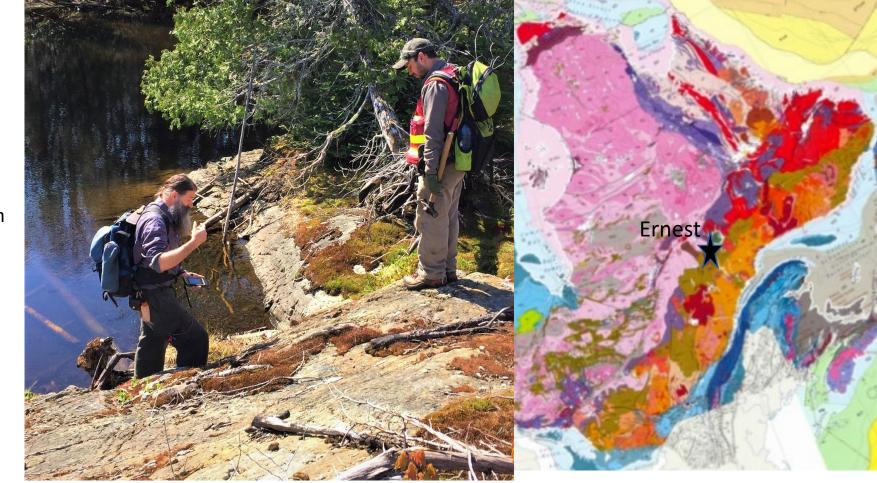

### PROJECT FOCUS: ERNEST REE PROPERTY REGIONAL GEOLOGY

#### ERNEST REE PROPERTY

Golden Goliath

- Early stage Rare Earth Element prospect with excellent geological potential.
- MRN geologists collected four rock samples of granitic pegmatite within the Mesoproterozoic Canyon Complex.
- Anomalous results included; 2605 ppm Cerium, 1466 ppm Lanthanum, 965 ppm Neodymium, 274 ppm Praseodymium, 543 ppm Thorium, 1628 ppm Strontium, and 1722 ppm Zirconium.
- Lake Sediment Survey returned 117.8ppm
   Ce, 65.6 ppm La, and 65.7 Sr

ERNEST REE PRESENTATION 2023

★ Lake Sediment Sample