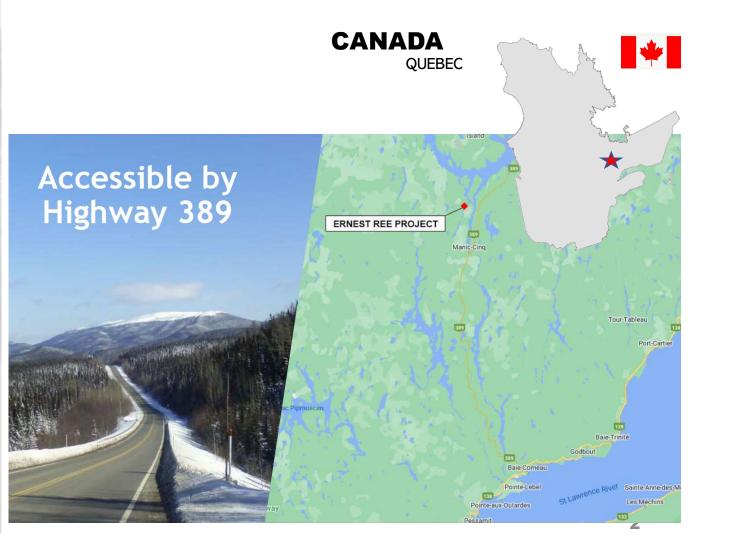

### **ERNEST REE PROPERTY**

Option to acquire 100% held by Golden Goliath

added a sale of the second sale of the same the second

- 34 map claims over 1663ha
- Located in Central Quebec, stable modern mining jurisdiction
- Access from highway 389, nearby accommodations
  - Multiple clearcuts and roads across property