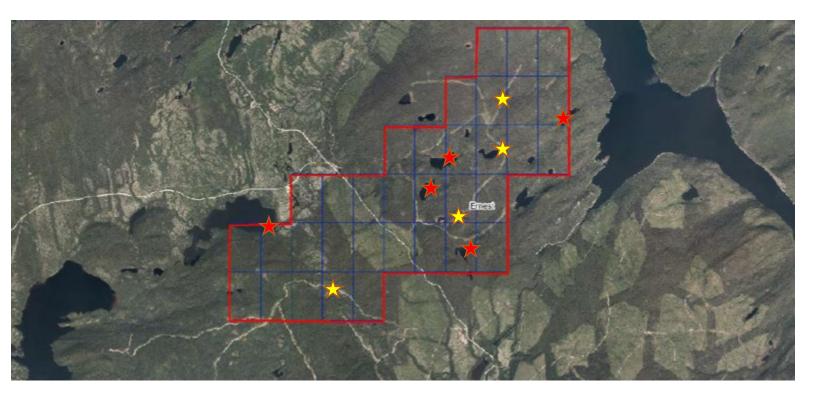

#### ERNEST REE PROPERTY

Golden Goliath

- Early stage Rare Earth Element prospect with excellent geological potential.
- MRN geologists collected four rock samples of granitic pegmatite within the Mesoproterozoic Canyon Complex.
- Anomalous results included; 2605 ppm Cerium, 1466 ppm Lanthanum, 965 ppm Neodymium, 274 ppm Praseodymium, 543 ppm Thorium, 1628 ppm Strontium, and 1722 ppm Zirconium.
- Lake Sediment Survey returned 117.8ppm
   Ce, 65.6 ppm La, and 65.7 Sr

ERNEST REE PRESENTATION 2023

★ Lake Sediment Sample